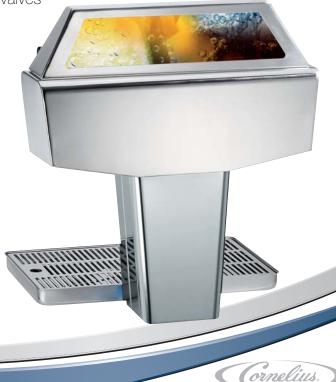

The Nueva from IMI Cornelius is a soft drinks tower that enjoys a reputation for eye-catching design providing draught Pepsi Cola with that extra presence on the bar, maximising impulse sales and differentiating the brand.

# Features include;

- O Suitable for pre-mix and post-mix applications
- O Available in 5, 6 or 8 valve versions
- O Varying branding panel option to tailor to individual environments
- O Sophisticated illumination to drive impulse purchase