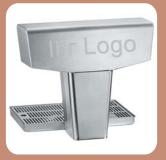

The Nueva from IMI Cornelius is a soft drinks tower that enjoys a reputation for eye-catching design providing draught Pepsi Cola with that extra presence on the bar, maximising impulse sales and differentiating the brand.

# Features include;

- O Suitable for pre-mix and post-mix applications
- O Available in 5, 6 or 8 valve versions
- O Varying branding panel option to tailor to individual environments
- O Sophisticated illumination to drive impulse purchase