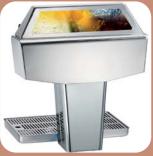

## Advertisement options:

### Product labels- back side

(Illumination optional) height incl. ad option 375 mm

Moonlight

(Illumination optional) height incl. ad option 510 mm

Taxi-Sign

(Illumination optional) height incl. ad option 480 mm

Sandblast logo

Height incl. ad option 375 mm