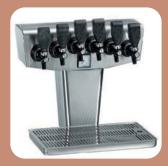

The Nueva from IMI Cornelius is a soft drinks tower that enjoys a reputation for eye-catching design providing draught Pepsi Cola with that extra presence on the bar, maximising impulse sales and differentiating the brand.

# Features include;

- O Suitable for pre-mix and post-mix applications
- O Available in 5, 6 or 8 valve versions
- O Varying branding panel option to tailor to individual environments
- O Sophisticated illumination to drive impulse purchase

## Specification

Number of taps: 5 - 8

Premix or UF1 Valve options:

Connexion voltage for postmix valves and illumination: 24V / 50 Hertz