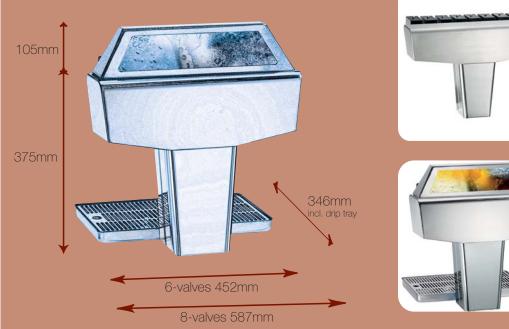

# Footprint:

## Specification

Number of taps: 5 - 8

Premix or UF1 Valve options:

Connexion voltage for postmix valves and illumination: 24V / 50 Hertz