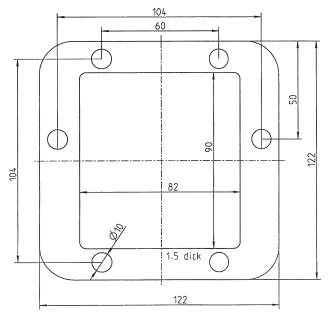

res include;

- O Suitable for pre-mix and post-mix applications
- O Available in 5, 6 or 8 valve versions
- O Varying branding panel option to tailor to individual environments
- O Sophisticated illumination to drive impulse purchase

O Compatible with the existing range of soft drink valves













## Specification

Number of taps: 5 - 8

Premix or UF1 Valve options:

Connexion voltage for postmix valves and illumination: 24V / 50 Hertz

#### Finishes:



Not included: Transformer

## Advertisement options:

### Product labels- back side

(Illumination optional) height incl. ad option 375 mm

Moonlight

(Illumination optional) height incl. ad option 510 mm

Taxi-Sign

(Illumination optional) height incl. ad option 480 mm

Sandblast logo

Height incl. ad option 375 mm

# Footprint:



# Variations and order numbers Nueva

Please use the order formular or contact us

Contact:

(0049) 02173 79 30 Phone: Fax: (0049) 02173 77 438

www.imi-cornelius.net info@imi-cornelius.net

IMI Cornelius reserves the right to modify the details in the publication as products and specifications are updated and improved. All data contained in this literature is correct at time of print. To ensure technical data is accurate please contact IMI Cornelius prior to placing your order.