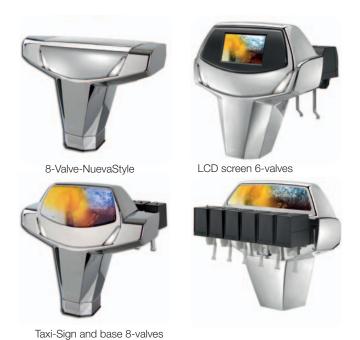

# Key features include

- Innovative & flexible design
- High quality materials
- Varying branding panel options to suit differing environments
- Versatility LCD lighting available
- Available with 5, 6 or 8-valves
- Compatible with our new Duette System and its energy saving internal heat exchanger technology

### Advertisement options:

Taxi-Sign

Illuminated height incl. ad option 419 mm

LCD screen height incl. ad option

Player for LCD Screen

419 mm

Sandblasted logo with flat cover

Height incl. ad option