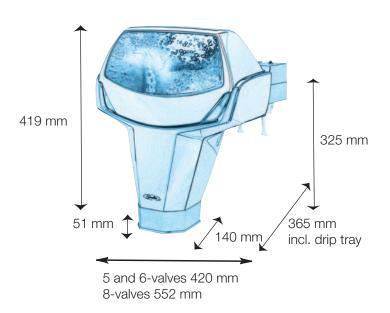

#### Technical data:

Number of taps: 5 - 8

Valve options: Premix, SF1 or BT2000

Main supply for postmix,

Dispense valves and illumination: 24 V / 50 Hz

325 mm

Drip tray 5 and 6-valves:

405x225x27 mm 14 9854 401

Drip tray 8-valves:

605x225x27 mm 14 9854 601