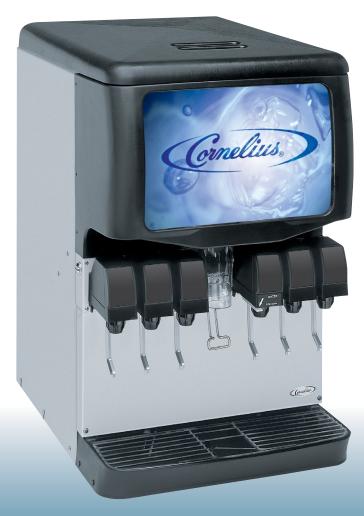

## **ENDURO 150**

## POST-MIX ICE DRINK DISPENSER

## **FEATURES**

Large ice capacity - 150 lb ice capacity

**Choices** - Available with 6 UFB-1<sup>™</sup> sanitary lever or push button valves

**Merchandising** - Illuminated merchandiser delivers high impact marketing message

**Ice** - Gravity ice dispensing with positive shut-off provides excellent ice targeting Ice used to cool cold plate is separate from ice dispensed into cups **Durable** - One piece ABS thermoformed plastic ice storage hopper (Durabide $^{\text{TM}}$  design) provides durability and ensures all ice in the hopper is dispensable

**Flexible** - Unit readily accepts top mount cubers with manual ice fill capability

**Quality** - Stainless steel cabinet

**Ease of Use** - Modular design allows for easy component access from the front of the unit

**TotalFlex<sup>™</sup>** – easily changes from carbonated to non-carbonated

| PART NUMBER | DESCRIPTION                                                               |
|-------------|---------------------------------------------------------------------------|
| 621053405   | Enduro 150 Ice Drink Dispenser with 6 UFB-1™ 2-4 oz Sanitary Lever Valves |
| 621053404   | Enduro 150 Ice Drink Dispenser with 6 UFB-1™ 2-4 oz Push Button Valve     |
| 3472        | Enduro 150 Dispenser Stand - Stainless Steel: 30"H x 22"W x 30"D          |