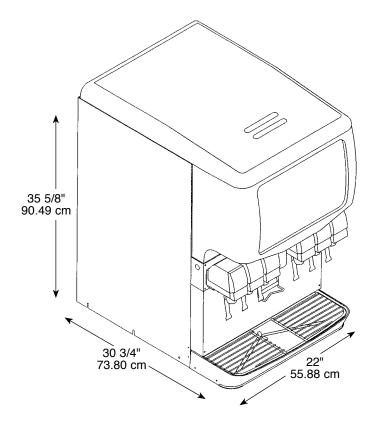

## TECHNICAL SPECIFICATIONS

ICE STORAGE CAPACITY..... 150 lb (68.04 kg) STANDARD FEATURES..... Beverage key switch, timed ice agitation BEVERAGE MANIFOLDING ..... TotalFlex and 4" legs CUP CLEARANCE...... 10" (25.4 cm) ELECTRICAL REQUIREMENTS . . 115 V / 60 Hz / 3 Amps COOLING CAPACITY ..... 10-12 oz drinks / SHIPPING WEIGHT..... 240 lb (108.86 kg) min @ 75°F CUL US NSF CE DRAIN CONNECTION . . . . . . . 0.75" PVC (NPT) or AGENCY LISTINGS..... 1" ID flexible tubing City of Los Angeles GRAPHIC SIZE ..... Overall:

11.4"H x 16.6"W

Viewable: 10.608"H x 16.3"W

> IN THE U.S.A. Ph: 800.238.3600 Fax: 800.258.0255

OUTSIDE THE U.S.A.
Ph: 763.488.8200
Email: webmaster@cornelius.com

101 Broadway Street West Osseo, MN 55369 www.cornelius.com